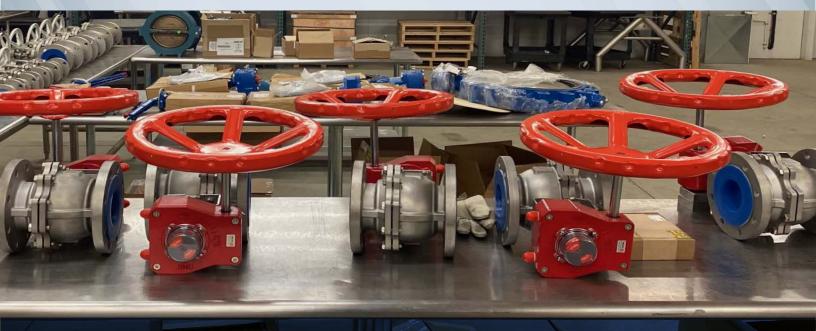

#### Valves

- · Gate, Globe, Check, Plug, Butterfly, and Ball
- Control and Pressure Safety